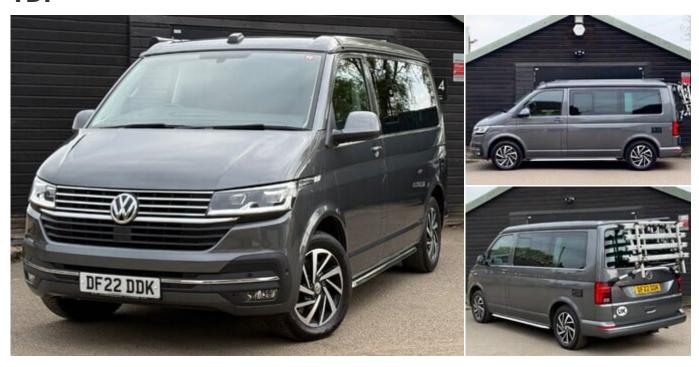

# 2022 (22) Volkswagen California OCEAN TDI

£59,990

#### **Technical Data**

Mileage: 35,000 miles

Fuel Type: **Diesel** 

Transmission: Automatic

Engine Size: 2.0L

MPG: **35.8** 

Tax Rate: £345 per year

0 to 62 mph: 14.3 secs

BHP: 148 bhp

Gears: 7

### **Specification**

Adaptive Cruise Control

apple carplay

DAB radio

Multi-Function Steering Wheel

**Power Steering** 

Bluetooth

iPod Connectivity

17 Inch Alloy Wheels

Electric Mirrors

Metallic Paintwork

Adjustable Steering Column

Colour SatNav

Height Adjustable Seat

Parking Assist

Apple CarPlay

Radio

CD Player

Daytime Running Lights

Heated door mirrors

Parking Camera