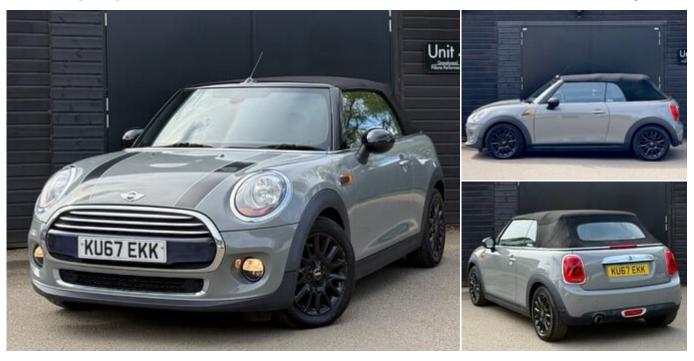

# **Gravelwood Car Sales**

## 2017 (67) Mini Convertible COOPER

£9,990



### **Technical Data**

Mileage: 41,000 miles

Fuel Type: **Petrol** 

Transmission: Manual

Engine Size: 1.5L

MPG: **57.6** 

CO2: **114 g/km** 

Tax Rate: £195 per year

0 to 62 mph: 8.8 secs

BHP: **134 bhp** 

Gears: 6

#### **Specification**

Adjustable Steering Column

DAB radio

**Power Steering** 

Radio

Daytime Running Lights

Rain-Sensing Wipers

**Dual Climate Zones** 

**Heated Seats** 

**Automatic Headlights** 

Alarm

16 Inch Alloy Wheels

Height Adjustable Seat

Bluetooth

Alloy wheels

**Electric Mirrors** 

Air Conditioning

**Electric Windows** 

**USB Socket** 

Multiple Airbags

Remote Central Locking

#### 01474 874873 gravelwood.co.uk

Gravelwood Car Sales, Unit 4, West Yoke Farm, Michaels Lanes, Ash, Sevenoaks, Kent, TN15 7EP