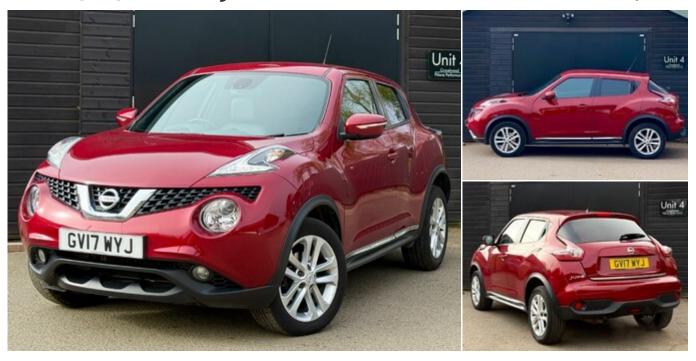

# **Gravelwood Car Sales**

## 2017 (17) Nissan Juke N-CONNECTA DIG-T

£6,990



## **Technical Data**

Mileage: 52,300 miles

Fuel Type: **Petrol** 

Transmission: Manual

Engine Size: 1.2L

MPG: **49.6** 

CO2: 128 g/km

Tax Rate: £195 per year

0 to 62 mph: **11 secs** 

BHP: **115 bhp** 

Gears: 6

#### **Specification**

Adjustable Steering Column

Cruise Control

Height Adjustable Seat

**Power Steering** 

Radio

**Electric Mirrors** 

Metallic Paintwork

Air Conditioning

**Electric Windows** 

Power Folding Mirrors

Colour SatNav

DAB radio

Multi-Function Steering Wheel

Bluetooth

17 Inch Alloy Wheels

Head level heating

Parking Camera

Climate Control

Half Leather

Privacy Glass

#### 01474 874873 gravelwood.co.uk

Gravelwood Car Sales, Unit 4, West Yoke Farm, Michaels Lanes, Ash, Sevenoaks, Kent, TN15 7EP