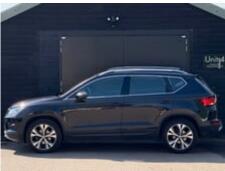

# 2019 (19) SEAT Ateca TSI EVO SE TECH DSG

£16,990

#### **Technical Data**

Mileage: 12,000 miles

Fuel Type: Petrol

Transmission: Automatic

Engine Size: 1.5L

MPG: 40.9

CO2: 129 g/km

Tax Rate: £195 per year