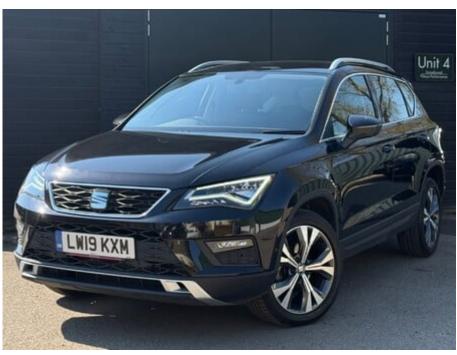

# 2019 (19) SEAT Ateca TSI EVO SE TECH DSG

£16,990

#### **Technical Data**

Mileage: 12,000 miles

Fuel Type: Petrol

Transmission: Automatic

Engine Size: 1.5L

MPG: 40.9

CO2: 129 g/km

Tax Rate: £195 per year

### **Specification**

18 Inch Diamond Cut Alloy

Wheels

apple carplay

DAB radio

Multi-Function Steering Wheel

stop/start

Bluetooth

Alloy wheels

**Electric Mirrors** 

Metallic Paintwork

Air Conditioning

Adjustable Steering Column

Cruise Control

Height Adjustable Seat

**Power Steering** 

Apple CarPlay

Radio

Daytime Running Lights

Heated door mirrors

Parking Sensors

**Dual Climate Zones** 