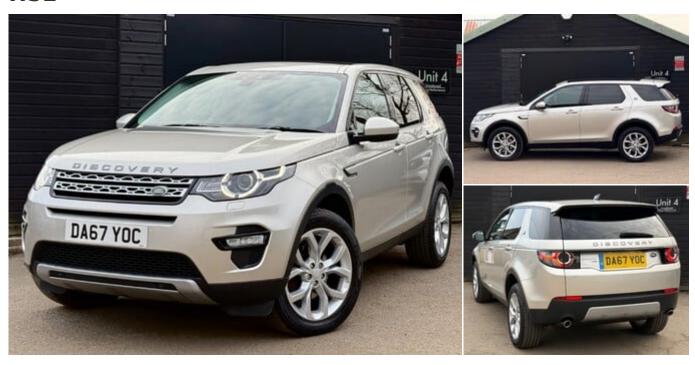

# **Gravelwood Car Sales**

# 2017 (67) Land Rover Discovery Sport TD4 £13,490 HSE



#### **Technical Data**

Mileage: 72,000 miles

Fuel Type: **Diesel** 

Transmission: Automatic

Engine Size: 2.0L

MPG: **53.3** 

CO2: **139 g/km** 

Tax Rate: £190 per year

0 to 62 mph: **8.9 secs** 

BHP: 180 bhp

Gears: 9

## **Specification**

Adjustable Steering Column

Cruise Control

Height Adjustable Seat

**Power Steering** 

Bluetooth

Meridian sound system

Daytime Running Lights

Heated door mirrors

Parking Camera

Power tailgate

Colour SatNav

DAB radio

Multi-Function Steering Wheel

stop/start

Radio

19 Inch alloy wheels

**Electric Mirrors** 

Metallic Paintwork

**Parking Sensors** 

**Rain-Sensing Wipers** 

### 01474 874873 gravelwood.co.uk

Gravelwood Car Sales, Unit 4, West Yoke Farm, Michaels Lanes, Ash, Sevenoaks, Kent, TN15 7EP