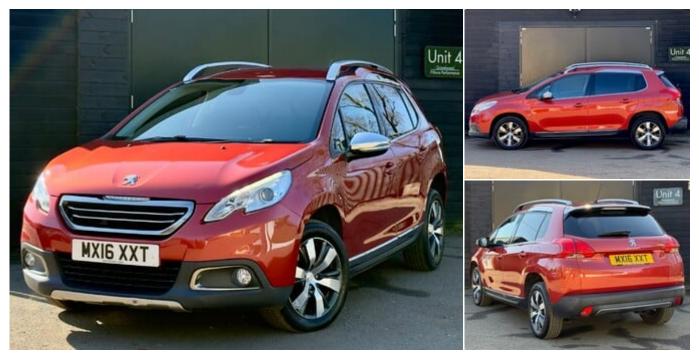

### 2016 (16) Peugeot 2008 BLUE HDI S/S ALLURE

£3,990

#### **Technical Data**

Mileage: **102,000 miles** Fuel Type: **Diesel** Transmission: **Manual** Engine Size: **1.6L** MPG: **76.3** CO2: **97 g/km** Tax Rate: **£0 per year** 0 to 62 mph: **11.6 secs** BHP: **100 bhp** Gears: **5** 