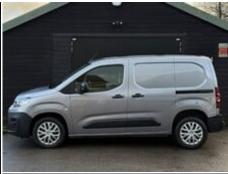

# 2021 (71) Citroen Berlingo 1000 ENTERPRISE PRO M BLUEHDI

£9,990 + VAT

#### **Technical Data**

Mileage: 52,000 miles

Fuel Type: **Diesel** 

Transmission: Manual

Engine Size: 1.5L

MPG: **55.4** 

CO2: **144 g/km** 

Tax Rate: £335 per year