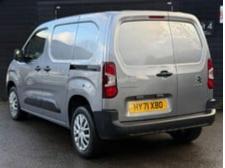

# 2021 (71) Citroen Berlingo 1000 ENTERPRISE PRO M BLUEHDI

£9,990 + VAT

#### **Technical Data**

Mileage: 52,000 miles

Fuel Type: **Diesel** 

Transmission: Manual

Engine Size: 1.5L

MPG: **55.4** 

CO2: **144 g/km** 

Tax Rate: £335 per year