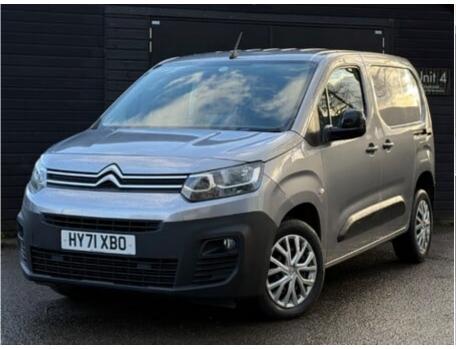

# 2021 (71) Citroen Berlingo 1000 ENTERPRISE PRO M BLUEHDI

£9,990 + VAT

#### **Technical Data**

Mileage: 52,000 miles

Fuel Type: **Diesel** 

Transmission: Manual

Engine Size: 1.5L

MPG: **55.4** 

CO2: **144 g/km** 

Tax Rate: £335 per year