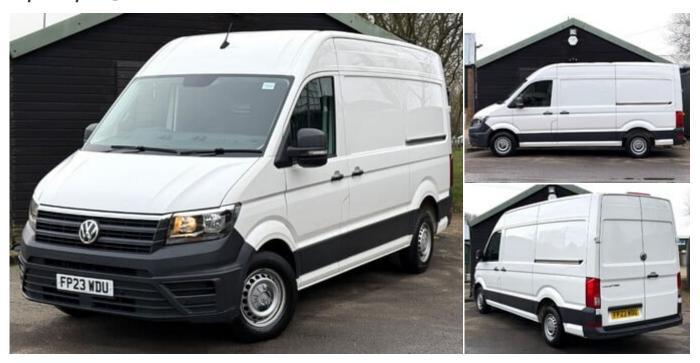

## 2023 (23) Volkswagen Crafter CR35 TDI M H/R P/V STARTLINE

£21,990 + VAT

## **Technical Data**

Mileage: 34,000 miles

Fuel Type: **Diesel** 

Transmission: Manual

Engine Size: 2.0L

MPG: **31.7** 

CO2: 223 g/km

Tax Rate: £335 per year

BHP: 138 bhp

Gears: 6

## **Specification**

Adjustable Steering Column

Bluetooth

16 Inch Alloy Wheels

**Parking Sensors** 

**Electric Windows** 

Alarm

**Power Steering** 