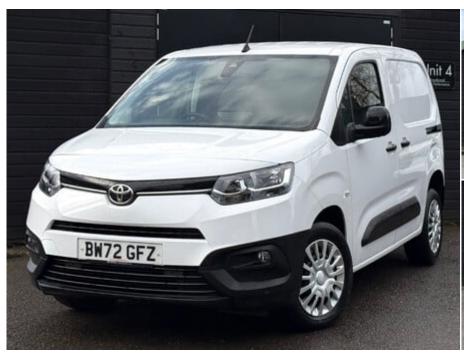

# 2023 (72) Toyota Proace City L1 ICON

£14,990 + VAT

#### **Technical Data**

Mileage: 13,900 miles

Fuel Type: **Diesel** 

Transmission: **Manual** 

Engine Size: 1.5L

MPG: **51.4** 

CO2: **150 g/km** 

Tax Rate: £335 per year