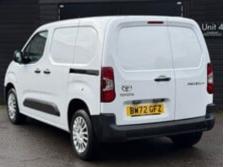

# 2023 (72) Toyota Proace City L1 ICON

£14,990 + VAT

#### **Technical Data**

Mileage: 13,900 miles

Fuel Type: **Diesel** 

Transmission: **Manual** 

Engine Size: 1.5L

MPG: **51.4** 

CO2: **150 g/km** 

Tax Rate: £335 per year