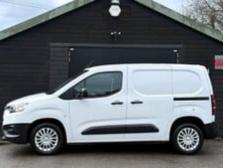

# 2023 (72) Toyota Proace City L1 ICON

£14,990 + VAT

#### **Technical Data**

Mileage: 13,900 miles

Fuel Type: **Diesel** 

Transmission: **Manual** 

Engine Size: 1.5L

MPG: **51.4** 

CO2: **150 g/km** 

Tax Rate: £335 per year