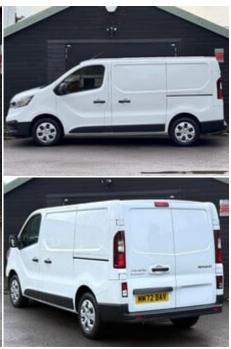

# 2023 (72) Renault Trafic SL28 BUSINESS PLUS DCI

£17,990 + VAT

#### **Technical Data**

Mileage: 10,000 miles

Fuel Type: **Diesel** 

Transmission: Manual

Engine Size: 2.0L

MPG: **40.4** 

CO2: 183 g/km

Tax Rate: £335 per year

BHP: **130 bhp** 

Gears: 6

### **Specification**

Adjustable Steering Column

DAB radio

**Power Steering** 

Bluetooth

16 Inch Alloy Wheels

Parking Sensors

**Electric Windows** 

Cruise Control

Multi-Function Steering Wheel

Apple CarPlay

Radio

Daytime Running Lights

Air Conditioning

**USB Socket** 