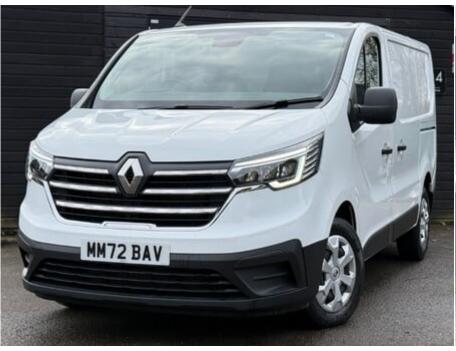

# 2023 (72) Renault Trafic SL28 BUSINESS PLUS DCI

£17,990 + VAT

#### **Technical Data**

Mileage: 10,000 miles

Fuel Type: **Diesel** 

Transmission: Manual

Engine Size: 2.0L

MPG: **40.4** 

CO2: 183 g/km

Tax Rate: £335 per year

BHP: **130 bhp** 

Gears: 6

### **Specification**

Adjustable Steering Column

DAB radio

**Power Steering** 

Bluetooth

16 Inch Alloy Wheels

Parking Sensors

**Electric Windows** 

Cruise Control

Multi-Function Steering Wheel

Apple CarPlay

Radio

Daytime Running Lights

Air Conditioning

**USB Socket** 