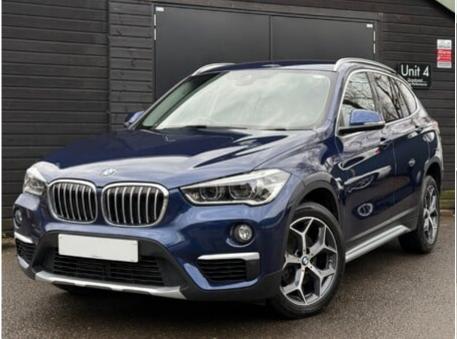

## 2019 (19) BMW X1 SDRIVE18I XLINE

£16,490

#### **Technical Data**

Mileage: 43,500 miles Fuel Type: Petrol Transmission: Automatic Engine Size: 1.5L MPG: 40.9 CO2: 133 g/km Tax Rate: £190 per year 0 to 62 mph: 9.7 secs BHP: 138 bhp Gears: 7

### Specification

Adjustable Steering Column Cruise Control Height Adjustable Seat Power Steering Radio

Alloy wheels Electric Mirrors Rain-Sensing Wipers Parking Sensors Dual Climate Zones Colour SatNav DAB radio Multi-Function Steering Wheel Bluetooth 18 Inch Diamond Cut Alloy Wheels Daytime Running Lights Heated door mirrors Metallic Paintwork Air Conditioning Heated Seats