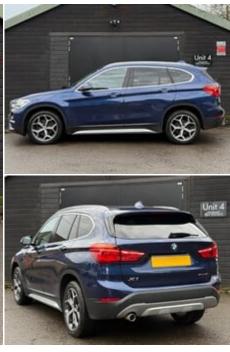

## 2019 (19) BMW X1 SDRIVE18I XLINE

£16,490

#### **Technical Data**

Mileage: 43,500 miles Fuel Type: Petrol Transmission: Automatic Engine Size: 1.5L MPG: 40.9 CO2: 133 g/km Tax Rate: £190 per year 0 to 62 mph: 9.7 secs BHP: 138 bhp Gears: 7

### Specification

Adjustable Steering Column Cruise Control Height Adjustable Seat Power Steering Radio

Alloy wheels Electric Mirrors Rain-Sensing Wipers Parking Sensors Dual Climate Zones Colour SatNav DAB radio Multi-Function Steering Wheel Bluetooth 18 Inch Diamond Cut Alloy Wheels Daytime Running Lights Heated door mirrors Metallic Paintwork Air Conditioning Heated Seats