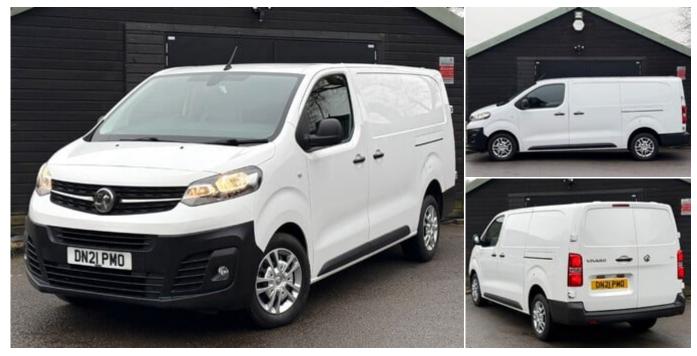

# Gravelwood Car Sales

## 2021 (21) Vauxhall Vivaro L2H1 2900 DYNAMIC S/S

**£10,490** + VAT



### **Technical Data**

Mileage: **58,000 miles** Fuel Type: **Diesel** Transmission: **Manual** Engine Size: **1.5L** MPG: **44.8** CO2: **180 g/km** Tax Rate: **£335 per year** BHP: **101 bhp** Gears: **6** 

### Specification

Adjustable Steering Column Cruise Control Power Steering Apple CarPlay Radio Electric Mirrors Parking Sensors Air Conditioning Electric Windows USB Socket apple carplay DAB radio stop/start Bluetooth 16 Inch Alloy Wheels Heated door mirrors Rain-Sensing Wipers Climate Control Half Leather Automatic Headlights

#### 01474 874873 gravelwood.co.uk

Gravelwood Car Sales, Unit 4, West Yoke Farm, Michaels Lanes, Ash, Sevenoaks, Kent, TN15 7EP