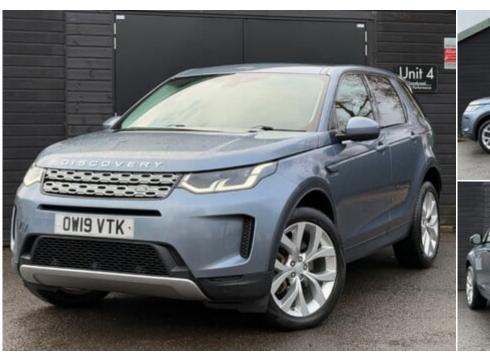

# **Gravelwood Car Sales**

## 2019 (19) Land Rover Discovery Sport SE **MHEV**

£19,990

#### **Technical Data**

Mileage: 50,600 miles

Transmission: **Automatic** 

Engine Size: 2.0L

MPG: 39.8

CO2: 150 g/km

Tax Rate: £180 per year

0 to 62 mph: **10.1 secs** 