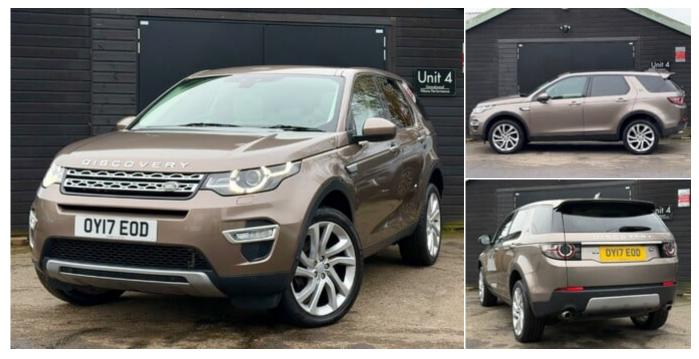

# Gravelwood Car Sales

## 2017 (17) Land Rover Discovery Sport TD4 £17,490 HSE LUXURY



## **Technical Data**

Mileage: **39,300 miles** Fuel Type: **Diesel** Transmission: **Automatic** Engine Size: **2.0L** MPG: **53.3** CO2: **139 g/km** Tax Rate: **£190 per year** 0 to 62 mph: **8.9 secs** BHP: **180 bhp** Gears: **9** 

## Specification

Adjustable Steering Column Colour SatNav DAB radio

Height Adjustable Seat Power Steering Apple CarPlay Meridian sound system Radio Alloy wheels Electric Mirrors apple carplay Cruise Control Electric Seats with Memory Function Multi-Function Steering Wheel stop/start Bluetooth iPod Connectivity 20 Inch alloys Daytime Running Lights Metallic Paintwork

#### 01474 874873 gravelwood.co.uk

Gravelwood Car Sales, Unit 4, West Yoke Farm, Michaels Lanes, Ash, Sevenoaks, Kent, TN15 7EP