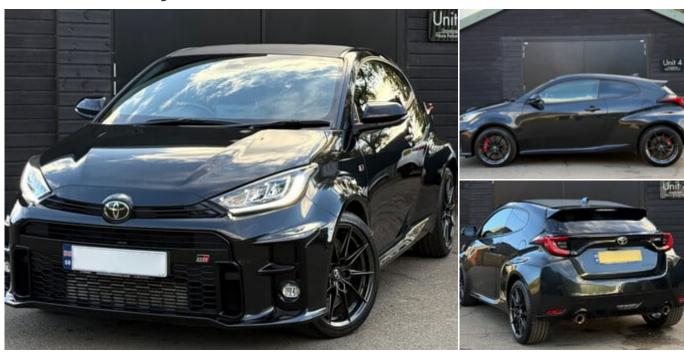

# **Gravelwood Car Sales**

## 2022 (22) Toyota Yaris GR-Y CIRCUIT

£28,990



### **Technical Data**

Mileage: 15,000 miles

Fuel Type: **Petrol** 

Transmission: Manual

Engine Size: 1.6L

MPG: **34.5** 

CO2: **186 g/km** 

Tax Rate: £190 per year

BHP: 257 bhp

Gears: 6

### **Specification**

Adaptive Cruise Control

DAB radio

Multi-Function Steering Wheel

stop/start

18 Inch alloys

Bluetooth

Alloy wheels

Daytime Running Lights

Heated door mirrors

Parking Camera

apple carplay

Height Adjustable Seat

**Power Steering** 

Traffic sign recognition

Apple CarPlay

Radio

Electric Mirrors

Front Fog Lamps

**Rain-Sensing Wipers** 

Metallic Paintwork

#### 01474 874873 gravelwood.co.uk

Gravelwood Car Sales, Unit 4, West Yoke Farm, Michaels Lanes, Ash, Sevenoaks, Kent, TN15 7EP