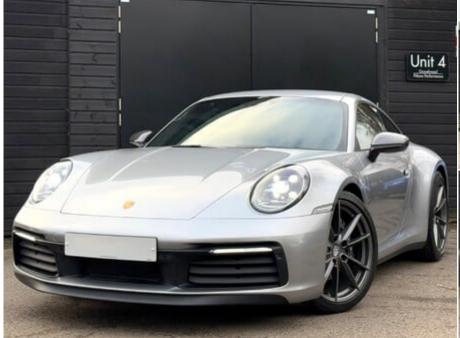

# 2024 (73) Porsche 911 CARRERA T

### £89,990

#### **Technical Data**

Mileage: 2,400 miles Fuel Type: Petrol Transmission: Manual Engine Size: 3.0L MPG: 27.4 CO2: 234 g/km Tax Rate: £190 per year BHP: 380 bhp Gears: 7

## Specification

Adjustable Steering Column apple carplay Height Adjustable Seat Parking Assist Power Steering Bluetooth Radio Alloy wheels Electric Mirrors Parking Camera Cruise Control DAB radio Multi-Function Steering Wheel PCM Satnav Apple CarPlay Bose Sound System 21 Inch alloys Daytime Running Lights Metallic Paintwork Parking Sensors