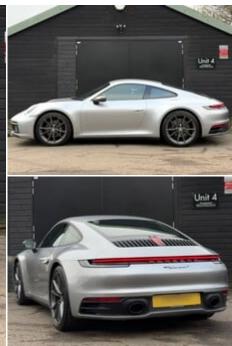

# 2024 (73) Porsche 911 CARRERA T

### £89,990

#### **Technical Data**

Mileage: 2,400 miles Fuel Type: Petrol Transmission: Manual Engine Size: 3.0L MPG: 27.4 CO2: 234 g/km Tax Rate: £190 per year BHP: 380 bhp Gears: 7

## Specification

Adjustable Steering Column apple carplay Height Adjustable Seat Parking Assist Power Steering Bluetooth Radio Alloy wheels Electric Mirrors Parking Camera Cruise Control DAB radio Multi-Function Steering Wheel PCM Satnav Apple CarPlay Bose Sound System 21 Inch alloys Daytime Running Lights Metallic Paintwork Parking Sensors