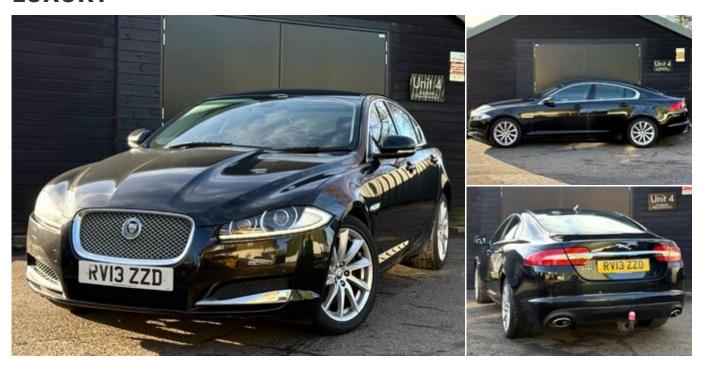

# **Gravelwood Car Sales**

# 2013 (13) Jaguar XF D V6 PREMIUM LUXURY

£7,490



#### **Technical Data**

Mileage: 68,500 miles

Fuel Type: **Diesel** 

Transmission: Automatic

Engine Size: 3.0L

MPG: 47

CO2: **159 g/km** 

Tax Rate: £255 per year

0 to 62 mph: **7.1 secs** 

BHP: 240 bhp

Gears: 8

## **Specification**

Adjustable Steering Column

Height Adjustable Seat

**Power Steering** 

Bluetooth

18 Inch alloys

Electric Mirrors

**Parking Sensors** 

**Dual Climate Zones** 

**Electric Windows** 

Heated Seats

Colour SatNav

Multi-Function Steering Wheel

stop/start

Radio

Alloy wheels

Metallic Paintwork

Air Conditioning

Electric Handbrake

Full Leather

Power Folding Mirrors

### 01474 874873 gravelwood.co.uk

Gravelwood Car Sales, Unit 4, West Yoke Farm, Michaels Lanes, Ash, Sevenoaks, Kent, TN15 7EP