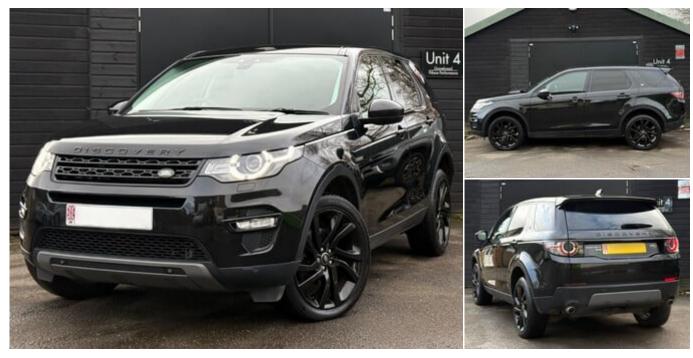

## 2018 (18) Land Rover Discovery Sport TD4 £15,490 HSE BLACK

## **Technical Data**

Mileage: 67,000 miles Fuel Type: Diesel Transmission: Automatic Engine Size: 2.0L MPG: 53.3 CO2: 139 g/km Tax Rate: £190 per year 0 to 62 mph: 8.9 secs BHP: 180 bhp Gears: 9

## Specification

Adjustable Steering Column Cruise Control Height Adjustable Seat Power Steering Bluetooth Radio Daytime Running Lights Metallic Paintwork Parking Sensors Power tailgate Colour SatNav DAB radio Multi-Function Steering Wheel stop/start Meridian sound system Black Exterior Pack Electric Mirrors Parking Camera Rain-Sensing Wipers 20 Inch alloys