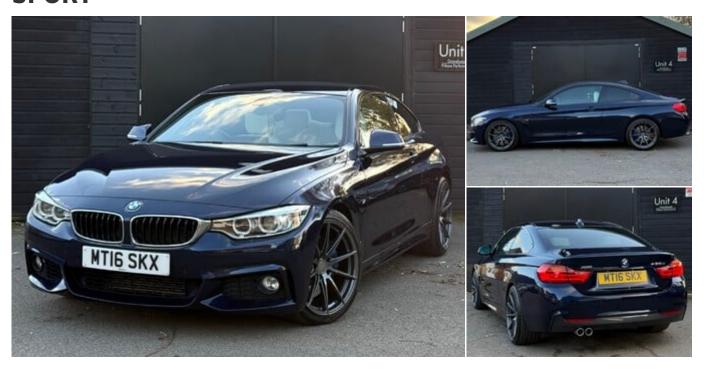

# 2016 (16) BMW 4 Series 435D XDRIVE M SPORT

£15,990

#### **Technical Data**

Mileage: 66,000 miles

Fuel Type: **Diesel** 

Transmission: Automatic

Engine Size: 3.0L

MPG: **50.4** 

CO2: 147 g/km

Tax Rate: £210 per year