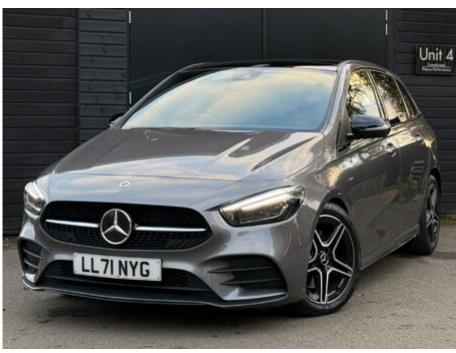

## 2021 (71) Mercedes-Benz B Class B 220 D **AMG LINÉ EDITION PREMIUM PLUS**

£23,990

## **Technical Data**

Mileage: 12,000 miles

Fuel Type: **Diesel** 

Transmission: Automatic

Engine Size: 2.0L

MPG: **54.3** 

CO2: 136 g/km BHP: 188 bhp

Gears: 8