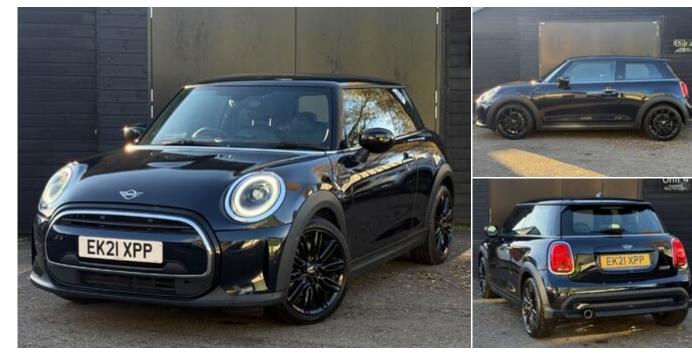

## 2021 (21) Mini Hatch COOPER EXCLUSIVE

£16,490

#### **Technical Data**

Mileage: **15,000 miles** Fuel Type: **Petrol** Transmission: **Manual** Engine Size: **1.5L** MPG: **51.4** CO2: **126 g/km** Tax Rate: **£190 per year** BHP: **134 bhp** Gears: **6** 