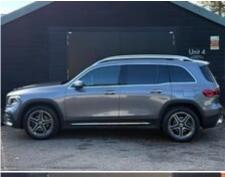

# 2022 (71) Mercedes-Benz GLB GLB 200 AMG LINE PREMIUM PLUS

£31,990

#### **Technical Data**

Mileage: 16,500 miles

Fuel Type: Petrol

Transmission: Automatic

Engine Size: 1.3L

MPG: **37.2** 

CO2: 164 g/km

Tax Rate: **£190 per year** 