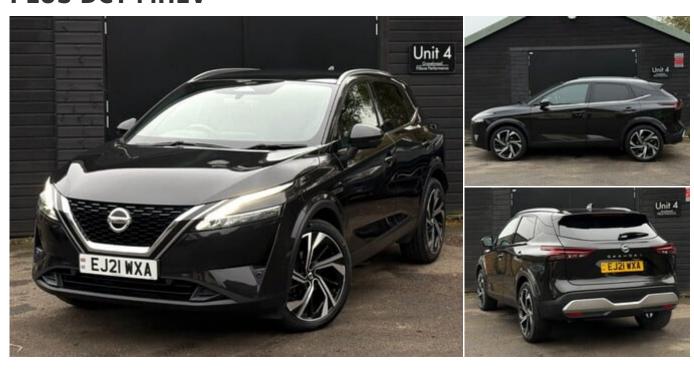

# **Gravelwood Car Sales**

# 2021 (21) Nissan Qashqai DIG-T TEKNA PLUS DCT MHEV

£24,990



#### **Technical Data**

Mileage: 4,600 miles

Transmission: Automatic

Engine Size: 1.3L

MPG: **43.5** 

CO2: 144 g/km

Tax Rate: £180 per year

BHP: **156 bhp** 

Gears: 7

## **Specification**

apple carplay Colour SatNav
Cruise Control DAB radio

Electric Seats with Memory Lumbar Adustment

Function

Multi-Function Steering Wheel Power Steering
Traffic sign recognition Apple CarPlay

Bluetooth Bose Sound System

Radio 20 Inch alloys

Alloy wheels 360 Surround Camera
Electric Mirrors Daytime Running Lights

Parking Camera Parking Sensors

### 01474 874873 gravelwood.co.uk

Gravelwood Car Sales, Unit 4, West Yoke Farm, Michaels Lanes, Ash, Sevenoaks, Kent, TN15 7EP