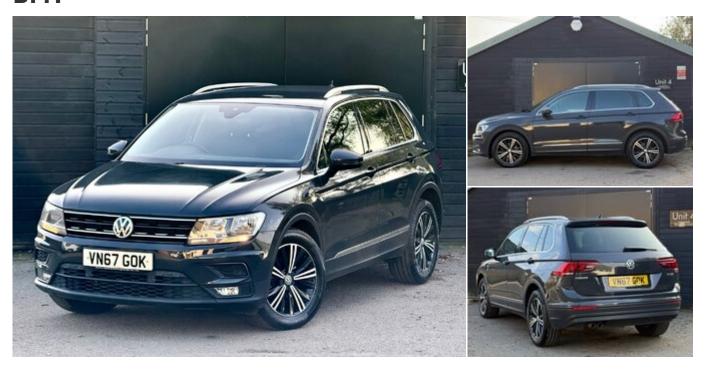

## **Gravelwood Car Sales**

## 2017 (67) Volkswagen Tiguan SE NAV TDI **BMT**

£11,490

## **Technical Data**

Mileage: 85,000 miles Fuel Type: **Diesel** 

Transmission: Manual

Engine Size: 2.0L

MPG: **58.9** 

CO2: 125 g/km

Tax Rate: £190 per year

0 to 62 mph: 9.3 secs