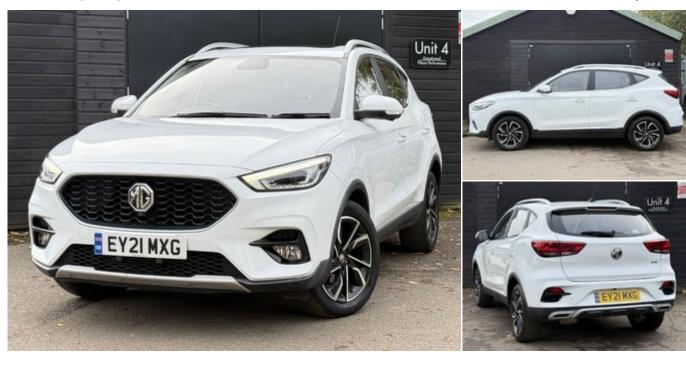

## 2021 (21) MG ZS EXCLUSIVE T-GDI

£12,490

#### **Technical Data**

Mileage: 36,000 miles

Fuel Type: **Petrol** 

Transmission: Manual

Engine Size: 1.0L

MPG: **42.8** 

CO2: **149 g/km** 

Tax Rate: £190 per year