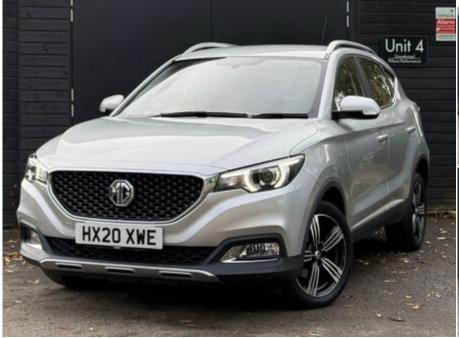

# Gravelwood Car Sales

# 2020 (20) MG ZS EXCLUSIVE

# £12,790





### **Technical Data**

Mileage: **33,000 miles** Fuel Type: **Petrol** Transmission: **Automatic** Engine Size: **1.0L** MPG: **45.4** CO2: **166 g/km** Tax Rate: **£190 per year** 0 to 62 mph: **12.4 secs** BHP: **110 bhp** Gears: **6** 

# Specification

Adjustable Steering Column Colour SatNav Height Adjustable Seat Power Steering Apple CarPlay Radio Alloy wheels Electric Mirrors Parking Camera Rain-Sensing Wipers apple carplay DAB radio Multi-Function Steering Wheel stop/start Bluetooth 17 Inch Alloy Wheels Daytime Running Lights Metallic Paintwork Parking Sensors Air con

#### 01474 874873 gravelwood.co.uk

Gravelwood Car Sales, Unit 4, West Yoke Farm, Michaels Lanes, Ash, Sevenoaks, Kent, TN15 7EP