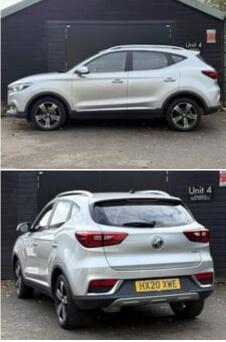

# Gravelwood Car Sales

# 2020 (20) MG ZS EXCLUSIVE

# £12,790





### **Technical Data**

Mileage: **33,000 miles** Fuel Type: **Petrol** Transmission: **Automatic** Engine Size: **1.0L** MPG: **45.4** CO2: **166 g/km** Tax Rate: **£190 per year** 0 to 62 mph: **12.4 secs** BHP: **110 bhp** Gears: **6** 

# Specification

Adjustable Steering Column Colour SatNav Height Adjustable Seat Power Steering Apple CarPlay Radio Alloy wheels Electric Mirrors Parking Camera Rain-Sensing Wipers apple carplay DAB radio Multi-Function Steering Wheel stop/start Bluetooth 17 Inch Alloy Wheels Daytime Running Lights Metallic Paintwork Parking Sensors Air con

#### 01474 874873 gravelwood.co.uk

Gravelwood Car Sales, Unit 4, West Yoke Farm, Michaels Lanes, Ash, Sevenoaks, Kent, TN15 7EP