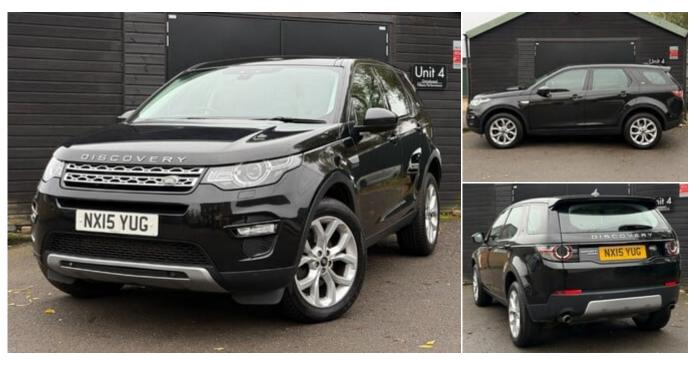

## **Gravelwood Car Sales**

## 2015 (15) Land Rover Discovery Sport SD4 HSE

£13,990

## **Technical Data**

Mileage: 67,000 miles

Fuel Type: **Diesel** 

Transmission: Automatic

Engine Size: 2.2L

MPG: **44.8** 

CO2: **166 g/km** 

Tax Rate: £305 per year