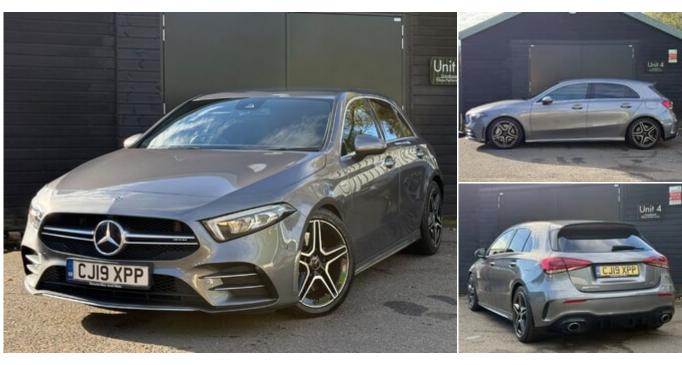

# 2019 (19) Mercedes-Benz A Class AMG A 35 4MATIC PREMIUM

£21,490

#### **Technical Data**

Mileage: 52,000 miles

Fuel Type: Petrol

Transmission: Automatic

Engine Size: 2.0L

MPG: **35.3** 

CO2: **167 g/km** 

Tax Rate: £190 per year