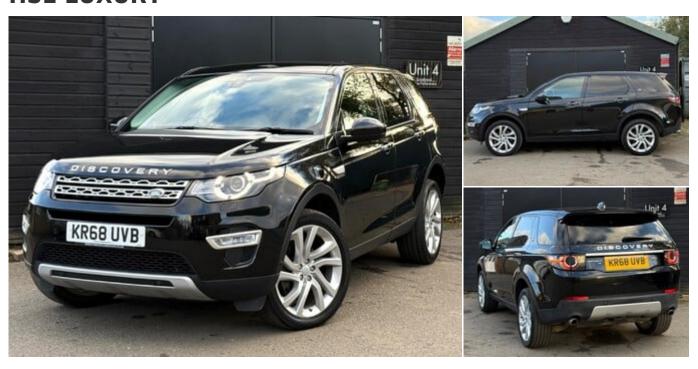

# 2018 (68) Land Rover Discovery Sport TD4 HSE LUXURY

£19,990

#### **Technical Data**

Mileage: 36,000 miles

Fuel Type: **Diesel** 

Transmission: Automatic

Engine Size: 2.0L

MPG: **44.1** 

CO2: 174 g/km

Tax Rate: £190 per year