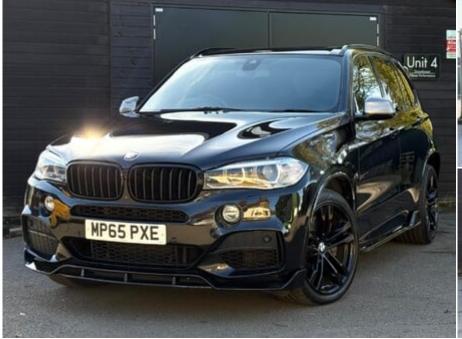

# 2015 (65) BMW X5 M50D

# £22,990

### **Technical Data**

Mileage: **83,000 miles** Fuel Type: **Diesel** Transmission: **Automatic** Engine Size: **3.0L** MPG: **42.8** CO2: **173 g/km** Tax Rate: **£305 per year** 0 to 62 mph: **5.3 secs** BHP: **376 bhp** Gears: **8** 

## Specification

- Adjustable Steering Column DAB radio Multi-Function Steering Wheel stop/start iPod Connectivity 20 Inch alloys Black Exterior Pack Electric Mirrors Matrix LED Headlights Parking Sensors
- Colour SatNav Height Adjustable Seat Power Steering Bluetooth Radio Alloy wheels Daytime Running Lights Metallic Paintwork Parking Camera Power tailgate