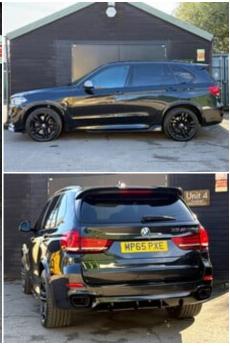

# 2015 (65) BMW X5 M50D

# £22,990

### **Technical Data**

Mileage: **83,000 miles** Fuel Type: **Diesel** Transmission: **Automatic** Engine Size: **3.0L** MPG: **42.8** CO2: **173 g/km** Tax Rate: **£305 per year** 0 to 62 mph: **5.3 secs** BHP: **376 bhp** Gears: **8** 

## Specification

- Adjustable Steering Column DAB radio Multi-Function Steering Wheel stop/start iPod Connectivity 20 Inch alloys Black Exterior Pack Electric Mirrors Matrix LED Headlights Parking Sensors
- Colour SatNav Height Adjustable Seat Power Steering Bluetooth Radio Alloy wheels Daytime Running Lights Metallic Paintwork Parking Camera Power tailgate