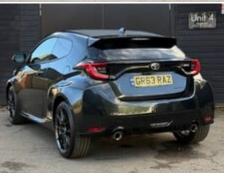

# **Gravelwood Car Sales**

## 2022 (22) Toyota Yaris GR-Y CIRCUIT

£28,990







### **Technical Data**

Mileage: 15,000 miles

Fuel Type: **Petrol** 

Transmission: Manual

Engine Size: 1.6L

MPG: **34.5** 

CO2: **186 g/km** 

Tax Rate: £190 per year

BHP: 257 bhp

Gears: 6

### **Specification**

Adjustable Steering Column

DAB radio

**Power Steering** 

Bluetooth

18 Inch alloys

Daytime Running Lights

Parking Camera

Heated door mirrors

Air con

**Electric Windows** 

apple carplay

Multi-Function Steering Wheel

Apple CarPlay

Radio

Alloy wheels

Metallic Paintwork

**Electric Mirrors** 

Rain-Sensing Wipers

**Dual Climate Zones** 

**Power Folding Mirrors** 

#### 01474 874873 gravelwood.co.uk

Gravelwood Car Sales, Unit 4, West Yoke Farm, Michaels Lanes, Ash, Sevenoaks, Kent, TN15 7EP