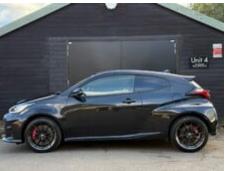

# **Gravelwood Car Sales**

## 2022 (22) Toyota Yaris GR-Y CIRCUIT

£28,990







### **Technical Data**

Mileage: 15,000 miles

Fuel Type: **Petrol** 

Transmission: Manual

Engine Size: 1.6L

MPG: **34.5** 

CO2: **186 g/km** 

Tax Rate: £190 per year

BHP: 257 bhp

Gears: 6

### **Specification**

Adjustable Steering Column

DAB radio

**Power Steering** 

Bluetooth

18 Inch alloys

Daytime Running Lights

Parking Camera

Heated door mirrors

Air con

**Electric Windows** 

apple carplay

Multi-Function Steering Wheel

Apple CarPlay

Radio

Alloy wheels

Metallic Paintwork

**Electric Mirrors** 

Rain-Sensing Wipers

**Dual Climate Zones** 

**Power Folding Mirrors** 

#### 01474 874873 gravelwood.co.uk

Gravelwood Car Sales, Unit 4, West Yoke Farm, Michaels Lanes, Ash, Sevenoaks, Kent, TN15 7EP