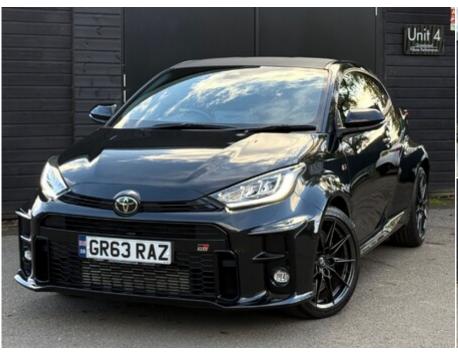

## 2022 (22) Toyota Yaris GR-Y CIRCUIT

£28,990

### **Technical Data**

Mileage: 15,000 miles

Fuel Type: **Petrol** 

Transmission: Manual

Engine Size: 1.6L

MPG: **34.5** 

CO2: **186 g/km** 

Tax Rate: £190 per year