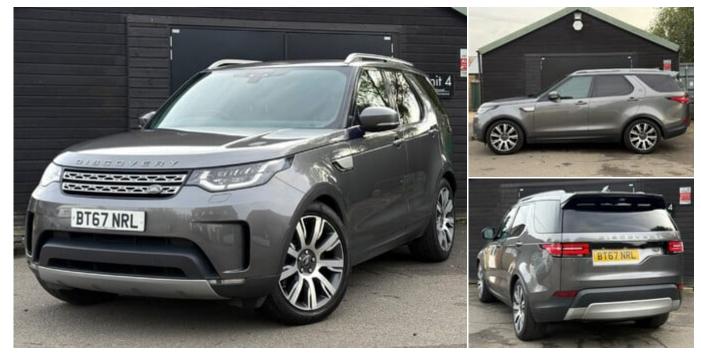

## 2018 (67) Land Rover Discovery SD4 HSE

£22,490

### **Technical Data**

Mileage: **65,000 miles** Fuel Type: **Diesel** Transmission: **Automatic** Engine Size: **2.0L** MPG: **43.5** CO2: **171 g/km** Tax Rate: **£190 per year** 0 to 62 mph: **8.3 secs** BHP: **237 bhp** Gears: **8** 

### Specification

Adjustable Steering Column Electric Seats with Memory Function Multi-Function Steering Wheel stop/start Meridian sound system 21 Inch alloys Daytime Running Lights Metallic Paintwork Parking Sensors Rain-Sensing Wipers DAB radio Height Adjustable Seat

Power Steering Bluetooth Radio Alloy wheels Electric Mirrors Parking Camera Power tailgate Air con