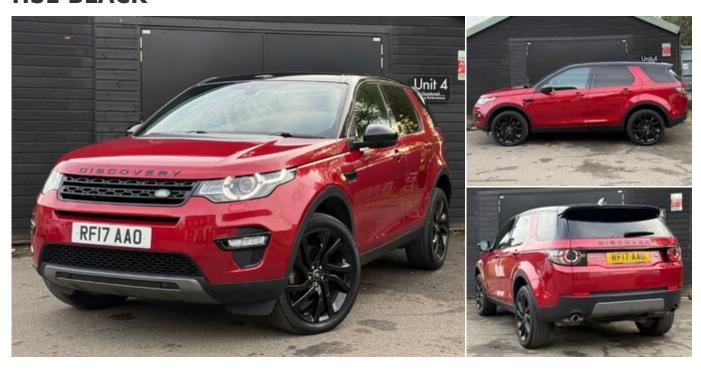

# **Gravelwood Car Sales**

# 2017 (17) Land Rover Discovery Sport TD4 HSE BLACK

£17,990



#### **Technical Data**

Mileage: 34,000 miles

Fuel Type: **Diesel** 

Transmission: Automatic

Engine Size: 2.0L

MPG: **53.3** 

CO2: **139 g/km** 

Tax Rate: £190 per year

0 to 62 mph: **8.9 secs** 

BHP: 180 bhp

Gears: 9

## **Specification**

DAB radio

Adjustable Steering Column

Multi-Function Steering Wheel

stop/start

Meridian sound system

20 Inch alloys

Black Exterior Pack

**Electric Mirrors** 

**Parking Sensors** 

Rain-Sensing Wipers

Colour SatNav

Height Adjustable Seat

**Power Steering** 

Bluetooth

Radio

Alloy wheels

Daytime Running Lights

Heated door mirrors

Power tailgate

Air con

### 01474 874873 gravelwood.co.uk

Gravelwood Car Sales, Unit 4, West Yoke Farm, Michaels Lanes, Ash, Sevenoaks, Kent, TN15 7EP