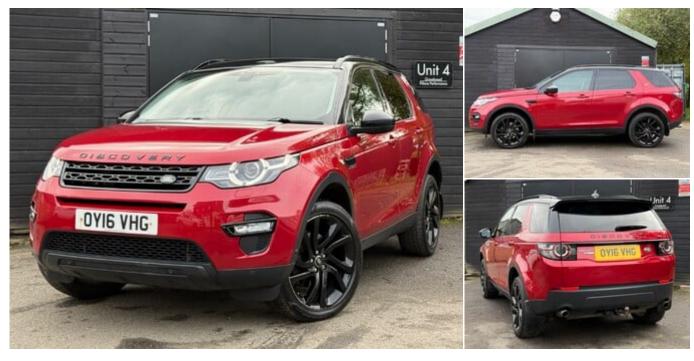

#### 2016 (16) Land Rover Discovery Sport TD4 £13,490 HSE LUXURY

### **Technical Data**

Mileage: **78,000 miles** Fuel Type: **Diesel** Transmission: **Automatic** Engine Size: **2.0L** MPG: **53.3** CO2: **139 g/km** Tax Rate: **£190 per year** 0 to 62 mph: **8.9 secs** BHP: **180 bhp** Gears: **9** 

## Specification

- Colour SatNav Multi-Function Steering Wheel Power Steering Bluetooth Radio Alloy wheels Daytime Running Lights Parking Camera Rain-Sensing Wipers Dual Climate Zones
- DAB radio Parking Assist Traffic sign recognition Meridian sound system 20 Inch alloys Black Exterior Pack Electric Mirrors Parking Sensors Air con Electric Handbrake