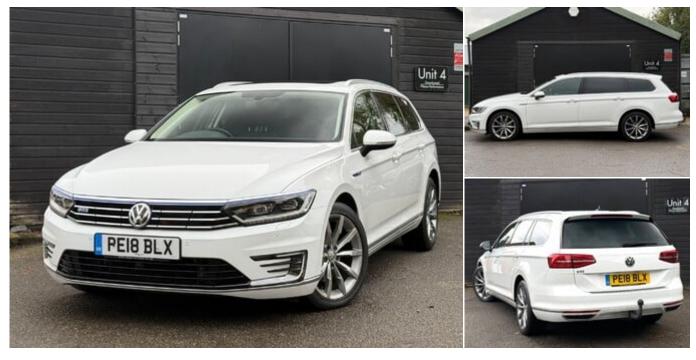

## Gravelwood Car Sales

# 2018 (18) Volkswagen Passat GTE ADVANCE DSG

£17,490

### **Technical Data**

Mileage: **38,000 miles** Fuel Type: **Hybrid** Transmission: **Automatic** Engine Size: **1.4L** MPG: **99.99** CO2: **40 g/km** Tax Rate: **£180 per year** 0 to 62 mph: **7.6 secs** BHP: **156 bhp** Gears: **6** 