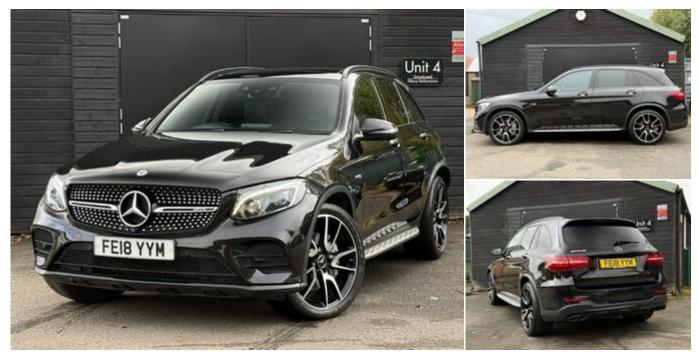

# Gravelwood Car Sales

#### 2018 (18) Mercedes-Benz GLC AMG GLC 43 £25,990 4MATIC PREMIUM PLUS

## **Technical Data**

Mileage: 67,800 miles Fuel Type: Petrol Transmission: Automatic Engine Size: 3.0L MPG: 34 CO2: 224 g/km Tax Rate: £190 per year 0 to 62 mph: 4.9 secs BHP: 362 bhp Gears: 9