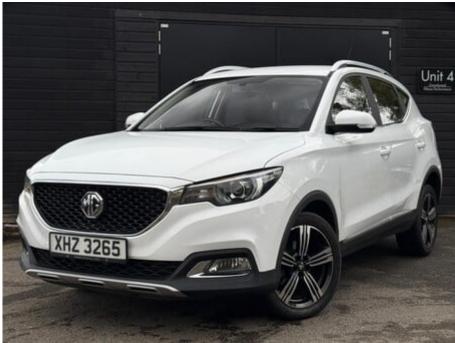

# 2019 (69) MG ZS EXCLUSIVE

#### £9,990

### **Technical Data**

Mileage: **71,000 miles** Fuel Type: **Petrol** Transmission: **Automatic** Engine Size: **1.0L** MPG: **45.4** CO2: **145 g/km** Tax Rate: **£190 per year** 0 to 62 mph: **12.4 secs** BHP: **110 bhp** Gears: **6** 