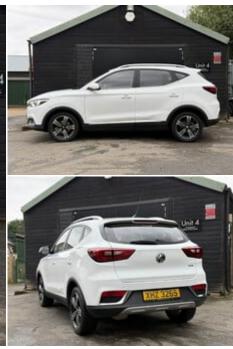

# 2019 (69) MG ZS EXCLUSIVE

#### £9,990

### **Technical Data**

Mileage: **71,000 miles** Fuel Type: **Petrol** Transmission: **Automatic** Engine Size: **1.0L** MPG: **45.4** CO2: **145 g/km** Tax Rate: **£190 per year** 0 to 62 mph: **12.4 secs** BHP: **110 bhp** Gears: **6** 