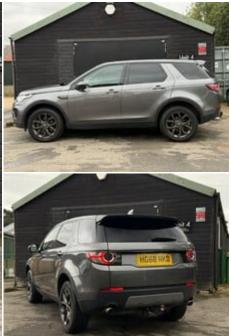

# **Gravelwood Car Sales**

# 2019 (68) Land Rover Discovery Sport TD4 LANDMARK

£15,990





#### **Technical Data**

Mileage: 76,000 miles

Fuel Type: **Diesel** 

Transmission: Automatic

Engine Size: 2.0L

MPG: **44.1** 

CO2: 170 g/km

Tax Rate: £190 per year

0 to 62 mph: **9.9 secs** 

BHP: **178 bhp** 

Gears: 9

## **Specification**

Adjustable Steering Column

DAB radio

Multi-Function Steering Wheel

Power Steering

Bluetooth

19 Inch alloy wheels

Electric Mirrors

Metallic Paintwork

**Parking Sensors** 

Rain-Sensing Wipers

Colour SatNav

Height Adjustable Seat

Parking Assist

I dikiliy Assis

stop/start

Radio

Alloy wheels

Daytime Running Lights

Parking Camera

Power tailgate

Air con

### 01474 874873 gravelwood.co.uk

Gravelwood Car Sales, Unit 4, West Yoke Farm, Michaels Lanes, Ash, Sevenoaks, Kent, TN15 7EP