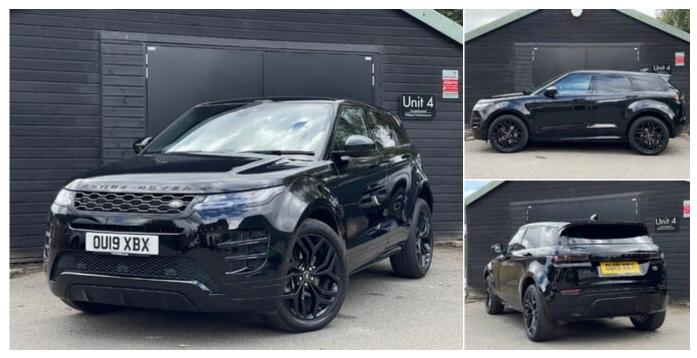

## 2019 (19) Land Rover Range Rover Evoque £23,990 R-DYNAMIC HSE MHEV

### **Specification**

Adjustable Steering Column Automatic distance control DAB radio

Height Adjustable Seat Power Steering Traffic sign recognition Alloy wheels Blind spot monitor Electric Mirrors Parking Sensors apple carplay Colour SatNav Electric Seats with Memory Function Multi-Function Steering Wheel stop/start 20 Inch alloys Black Exterior Pack Daytime Running Lights Parking Camera Power tailgate