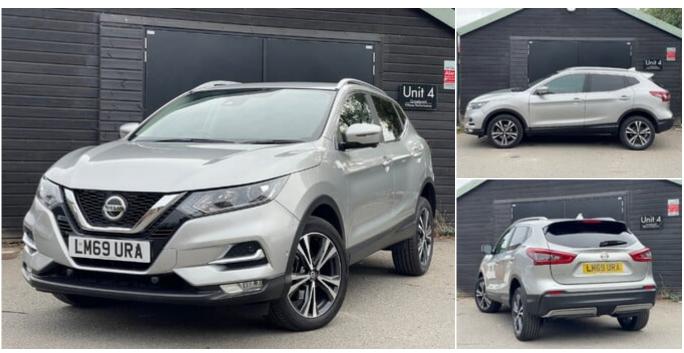

# **Gravelwood Car Sales**

## 2019 (69) Nissan Qashqai DCI N-CONNECTA £13,990



### **Technical Data**

Mileage: 22,000 miles

Fuel Type: **Diesel** 

Transmission: Manual

Engine Size: 1.5L

MPG: **52.3** 

CO2: **110 g/km** 

Tax Rate: £190 per year

0 to 62 mph: **12.3 secs** 

BHP: **114 bhp** 

Gears: 6

## **Specification**

18 Inch alloys

DAB radio

Multi-Function Steering Wheel

stop/start

Bluetooth

CD Player

Alloy wheels

Daytime Running Lights

Electric Mirrors

Parking Camera

Colour SatNav

Height Adjustable Seat

**Power Steering** 

Traffic sign recognition

Radio

360 Surround Camera

Blind spot monitor

carbon fiber pack

Metallic Paintwork

**Parking Sensors** 

#### 01474 874873 gravelwood.co.uk

Gravelwood Car Sales, Unit 4, West Yoke Farm, Michaels Lanes, Ash, Sevenoaks, Kent, TN15 7EP