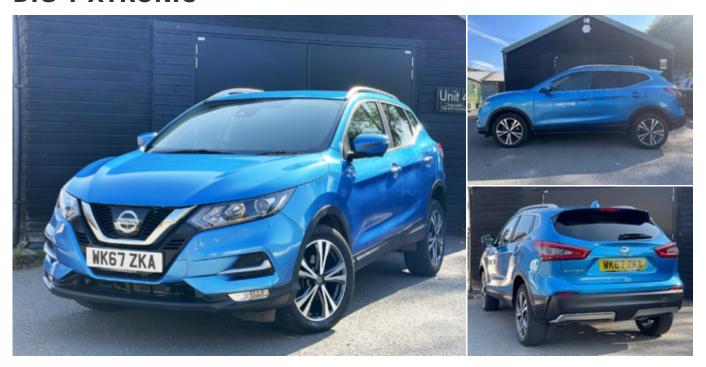

## **Gravelwood Car Sales**

# 2018 (67) Nissan Qashqai N-CONNECTA DIG-T XTRONIC

£11,490



#### **Technical Data**

Mileage: 58,000 miles

Fuel Type: Petrol

Transmission: Automatic

Engine Size: 1.2L

MPG: **50.4** 

CO2: **129 g/km** 

Tax Rate: £180 per year

BHP: 113 bhp

Gears: 1

### **Specification**

Adjustable Steering Column

DAB radio

Multi-Function Steering Wheel

Traffic sign recognition

Radio

rtaaro

Alloy wheels

**Electric Mirrors** 

Parking Camera

Climate Control

Rain-Sensing Wipers

Colour SatNav

Height Adjustable Seat

**Power Steering** 

Bluetooth

18 Inch Diamond Cut Alloy

Wheels

Daytime Running Lights

Metallic Paintwork

Parking Sensors

Air con

USB Socket

#### 01474 874873 gravelwood.co.uk

Gravelwood Car Sales, Unit 4, West Yoke Farm, Michaels Lanes, Ash, Sevenoaks, Kent, TN15 7EP