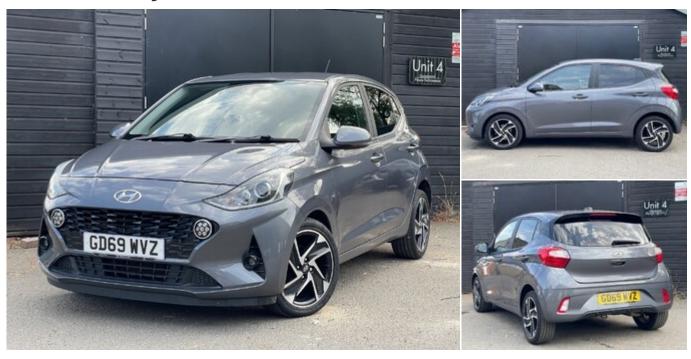

# **Gravelwood Car Sales**

## 2020 (69) Hyundai i10 MPI PREMIUM

£11,990



### **Technical Data**

Mileage: 13,600 miles

Fuel Type: **Petrol** 

Transmission: Manual

Engine Size: 1.2L

MPG: **51.4** 

CO2: 108 g/km

Tax Rate: £190 per year

BHP: **83 bhp** 

Gears: 5

### **Specification**

Adjustable Steering Column

DAB radio

Multi-Function Steering Wheel

stop/start

Bluetooth

**Electric Mirrors** 

Rain-Sensing Wipers

Air con

Heated steering wheel

**Automatic Headlights** 

apple carplay

Height Adjustable Seat

**Power Steering** 

Apple CarPlay

Radio

Parking Camera

Daytime Running Lights

Heated Seats

**USB Socket** 

Lane Keep Assist

#### 01474 874873 gravelwood.co.uk

Gravelwood Car Sales, Unit 4, West Yoke Farm, Michaels Lanes, Ash, Sevenoaks, Kent, TN15 7EP