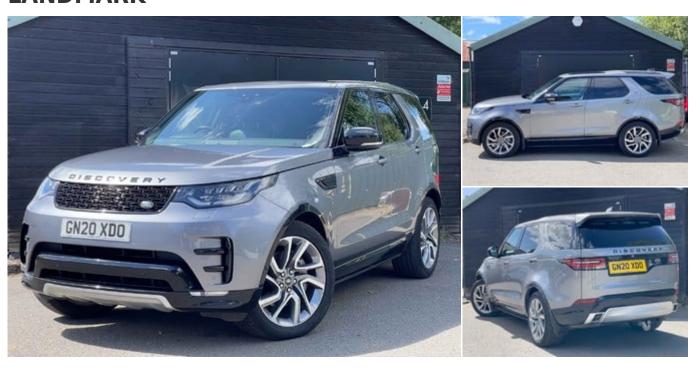

# 2020 (20) Land Rover Discovery SD6 LANDMARK

£37,990

#### **Technical Data**

Mileage: 21,000 miles

Fuel Type: **Diesel** 

Transmission: Automatic

Engine Size: 3.0L

MPG: **31.4** 

CO2: **246 g/km** 

Tax Rate: £180 per year

0 to 62 mph: **7 secs** 

BHP: 302 bhp

Gears: 8

### **Specification**

Adjustable Steering Column

Colour SatNav

Deplorable Side Step

Multi-Function Steering Wheel

21 Inch alloys

Daytime Running Lights

Heated door mirrors

Parking Camera

Power tailgate

Tow Ball

apple carplay

DAB radio

Height Adjustable Seat

Parking Assist

Alloy wheels

**Electric Mirrors** 

Metallic Paintwork

**Parking Sensors** 

Rain-Sensing Wipers

Air con