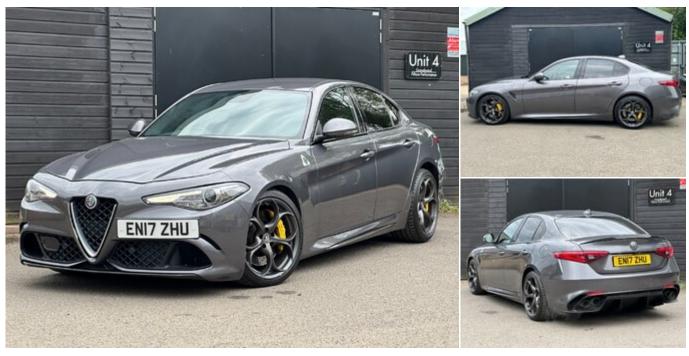

## 2017 (17) Alfa Romeo Giulia V6 BITURBO QUADRIFOGLIO

£27,990

### **Technical Data**

Mileage: 73,000 miles Fuel Type: Petrol Transmission: Automatic Engine Size: 2.9L MPG: 34.5 CO2: 189 g/km Tax Rate: £180 per year 0 to 62 mph: 3.9 secs BHP: 503 bhp Gears: 8

### Specification

Adjustable Steering Column Automatic distance control stop/start Power Steering iPod Connectivity carbon fiber pack Rear Spoiler Daytime Running Lights Xenon Headlamps Electric Handbrake Advanced key Colour SatNav Multi-Function Steering Wheel Bluetooth 19 Inch alloy wheels Metallic Paintwork Rain-Sensing Wipers Colour Coded Body Front Centre Armrest Heated Seats