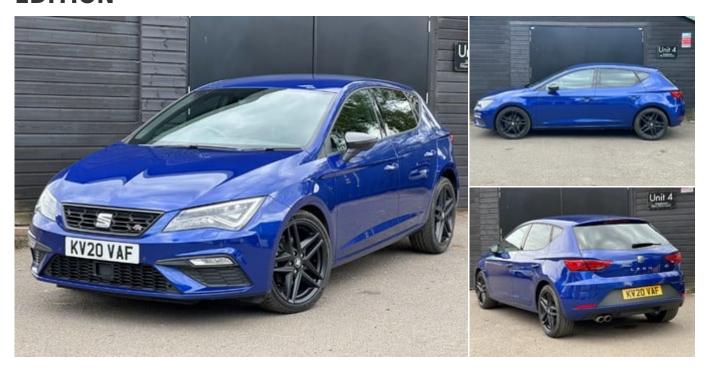

## **Gravelwood Car Sales**

# 2020 (20) SEAT Leon TSI EVO FR BLACK EDITION

£13,990



#### **Technical Data**

Mileage: 26,000 miles

Fuel Type: **Petrol** 

Transmission: **Manual** 

Engine Size: 1.5L

MPG: **44.8** 

CO2: **115 g/km** 

Tax Rate: £180 per year

0 to 62 mph: 9.4 secs

BHP: **129 bhp** 

Gears: 6

### **Specification**

Adjustable Steering Column

Automatic distance control

stop/start

DAB radio

Colour Coded Body

Bluetooth

Black Exterior Pack

**Electric Mirrors** 

Rear Spoiler

Rear Wash/wipe

apple carplay

Colour SatNav

**Power Steering** 

Alloy wheels

iPod Connectivity

Daytime Running Lights

Metallic Paintwork

**Parking Sensors** 

**Rain-Sensing Wipers** 

Comms Pack

#### 01474 874873 gravelwood.co.uk

Gravelwood Car Sales, Unit 4, West Yoke Farm, Michaels Lanes, Ash, Sevenoaks, Kent, TN15 7EP