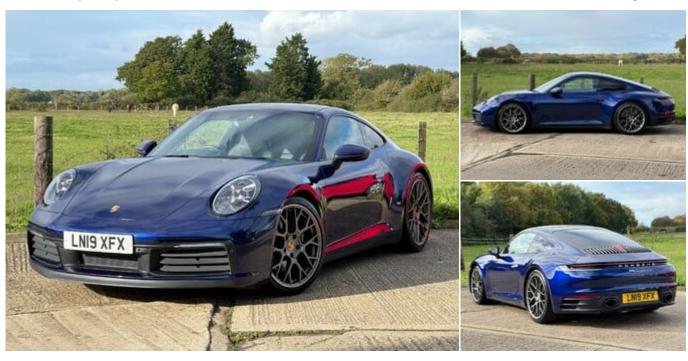

# **Gravelwood Car Sales**

# 2019 (19) Porsche 911 CARRERA 4S PDK

£84,990



#### **Technical Data**

Mileage: 14,250 miles

Fuel Type: **Petrol** 

Transmission: Automatic

Engine Size: 3.0L

MPG: 27.2

CO2: 206 g/km

Tax Rate: £180 per year

0 to 62 mph: **3.6 secs** 

BHP: 444 bhp

Gears: 8

## **Specification**

Adjustable Steering Column apple carplay

Automatic distance control Colour SatNav

DAB radio Electric Seats with Memory

Function

Height Adjustable Seat Multi-Function Steering Wheel

Power Steering PCM Satnav

stop/start Bose Sound System

Bluetooth Radio

20 inch Spyder Alloys Alloy wheels

Daytime Running Lights Electric Mirrors

Parking Sensors Parking Camera

### 01474 874873 gravelwood.co.uk

Gravelwood Car Sales, Unit 4, West Yoke Farm, Michaels Lanes, Ash, Sevenoaks, Kent, TN15 7EP