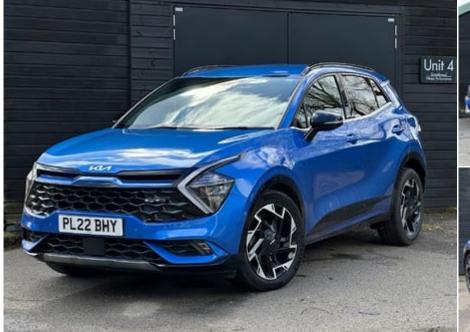

# 2022 (22) Kia Sportage GT-LINE ISG

### £22,990

#### **Technical Data**

Mileage: 21,000 miles Fuel Type: Petrol Transmission: Manual Engine Size: 1.6L MPG: 41.5 CO2: 154 g/km Tax Rate: £180 per year BHP: 148 bhp Gears: 6