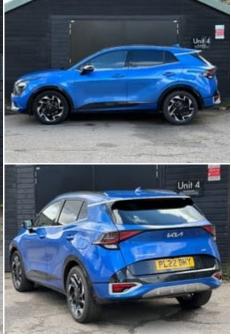

# 2022 (22) Kia Sportage GT-LINE ISG

### £22,990

#### **Technical Data**

Mileage: 21,000 miles Fuel Type: Petrol Transmission: Manual Engine Size: 1.6L MPG: 41.5 CO2: 154 g/km Tax Rate: £180 per year BHP: 148 bhp Gears: 6